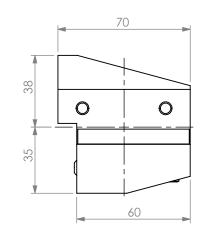

5

90DEG VDI30 STATIC TOOL OUTPUT: 20mm SQR SHANK COOLANT: EXTERNAL

|     | ITEM | PART NO.                                                                    | DESC. | QTY. | PROPRIETARY AND CONFIDENTIAL                                                                                  |                          | NAME | DATE      | 90 DEGREE VDI30 STATIC 20mm SQR SHANK OD OUTPUT |               |              |  |
|-----|------|-----------------------------------------------------------------------------|-------|------|---------------------------------------------------------------------------------------------------------------|--------------------------|------|-----------|-------------------------------------------------|---------------|--------------|--|
|     | 1    |                                                                             |       |      | THE INFORMATION CONTAINED IN THIS                                                                             | DRAWN                    | BT   | 2/11/2021 |                                                 |               |              |  |
|     | 2    | 2 DRAWING IS THE SOLE PROPERTY OF<br>LYNDEX NIKKEN, ANY REPRODUCTION Ref# 7 |       |      |                                                                                                               | DTES:<br>of# 717-0604002 |      |           | NIKKEN                                          |               |              |  |
|     | 3    |                                                                             |       |      | IN PART OR AS A WHOLE WITHOUT THE<br>WRITTEN PERMISSION OF LYNDEX NIKKEN<br>IS PROHIBITED, DRAWING SUBJECT TO |                          |      |           | SIZE                                            | DWG. NO.      |              |  |
|     | 4    |                                                                             |       |      | CHANGE WITHOUT NOTICE.                                                                                        |                          |      |           | Α                                               | VDI30-OD20MX- | -            |  |
| A   | 5    |                                                                             |       |      |                                                                                                               |                          |      |           | SCALE                                           | 1:2           | SHEET 1 OF 1 |  |
| T . | 4    |                                                                             | 3     |      | 2                                                                                                             |                          |      | 1         |                                                 |               |              |  |