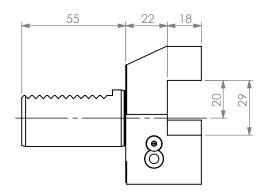

5

90DEG VDI30 STATIC TOOL OUTPUT: 20mm SQR SHANK COOLANT: EXTERNAL

|     | ITEM | PART NO.                                                                    | DESC. | QTY. | PROPRIETARY AND CONFIDENTIAL                                                                                  |                          | NAME | DATE      | 90 DEGREE VDI30 STATIC 20mm SQR SHANK OD OUTPUT |               |              |  |
|-----|------|-----------------------------------------------------------------------------|-------|------|---------------------------------------------------------------------------------------------------------------|--------------------------|------|-----------|-------------------------------------------------|---------------|--------------|--|
|     | 1    |                                                                             |       |      | THE INFORMATION CONTAINED IN THIS                                                                             | DRAWN                    | BT   | 2/11/2021 |                                                 |               |              |  |
|     | 2    | 2 DRAWING IS THE SOLE PROPERTY OF<br>LYNDEX NIKKEN, ANY REPRODUCTION Ref# 7 |       |      |                                                                                                               | DTES:<br>of# 717-0604002 |      |           | NIKKEN                                          |               |              |  |
|     | 3    |                                                                             |       |      | IN PART OR AS A WHOLE WITHOUT THE<br>WRITTEN PERMISSION OF LYNDEX NIKKEN<br>IS PROHIBITED, DRAWING SUBJECT TO |                          |      |           | SIZE                                            | DWG. NO.      |              |  |
|     | 4    |                                                                             |       |      | CHANGE WITHOUT NOTICE.                                                                                        |                          |      |           | Α                                               | VDI30-OD20MX- | -            |  |
| A   | 5    |                                                                             |       |      |                                                                                                               |                          |      |           | SCALE                                           | 1:2           | SHEET 1 OF 1 |  |
| T . | 4    |                                                                             | 3     |      | 2                                                                                                             |                          |      | 1         |                                                 |               |              |  |