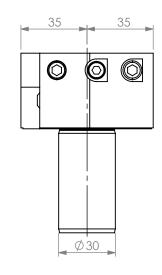

5

90DEG VDI30 STATIC TOOL OUTPUT: 20mm SQR SHANK COOLANT: EXTERNAL

|     | ITEM | PART NO.                                                                    | DESC. | QTY. | PROPRIETARY AND CONFIDENTIAL                                                                                  |                          | NAME | DATE      | 90 DEGREE VDI30 STATIC 20mm SQR SHANK OD OUTPUT |               |              |  |
|-----|------|-----------------------------------------------------------------------------|-------|------|---------------------------------------------------------------------------------------------------------------|--------------------------|------|-----------|-------------------------------------------------|---------------|--------------|--|
|     | 1    |                                                                             |       |      | THE INFORMATION CONTAINED IN THIS                                                                             | DRAWN                    | BT   | 2/11/2021 |                                                 |               |              |  |
|     | 2    | 2 DRAWING IS THE SOLE PROPERTY OF<br>LYNDEX NIKKEN, ANY REPRODUCTION Ref# 7 |       |      |                                                                                                               | DTES:<br>of# 717-0604002 |      |           | NIKKEN                                          |               |              |  |
|     | 3    |                                                                             |       |      | IN PART OR AS A WHOLE WITHOUT THE<br>WRITTEN PERMISSION OF LYNDEX NIKKEN<br>IS PROHIBITED, DRAWING SUBJECT TO |                          |      |           | SIZE                                            | DWG. NO.      |              |  |
|     | 4    |                                                                             |       |      | CHANGE WITHOUT NOTICE.                                                                                        |                          |      |           | Α                                               | VDI30-OD20MX- | -            |  |
| A   | 5    |                                                                             |       |      |                                                                                                               |                          |      |           | SCALE                                           | 1:2           | SHEET 1 OF 1 |  |
| T . | 4    |                                                                             | 3     |      | 2                                                                                                             |                          |      | 1         |                                                 |               |              |  |